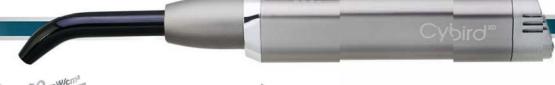

# Cybird XD ADVANCED LED CURING LIGHT

The Cybird XD combines market-leading engineering with unique design advancements that enhance performance and deliver consistent cures. The Cybird XD generates light intesity of 2,700 mW/cm² ensures thorough curing in as little as 3 seconds. The high power mode also provides effective curing of light cured cements through indirect restorations.

# **FEATURES**

- Maximum light intesity of 2,700 mW/cm²
- Cybird XD emits a wavelength range of 430~490 nm
- Cybird XD offers 2 advanced curing modes:

HIGH POWER (1,500 mW/cm²) PLASMA EMULATION ( 2,700 mW/cm²)

- Only hand-picked premium quality light emitting diodes are used to ensure that every Cybird XD generates consistent power output
- Every light-cured material can be cured instantly and mostly within a few seconds
- Lightweight, space-saving, and ergonomic design offers maximum portability and effectency
- Cybird XD's body is made from industrial grade aluminum which ensures its robust durability and excellent heat dissapation
- Built—in overheating protection module prevents the device from overheating and guarantees safe and flawless performance at all times