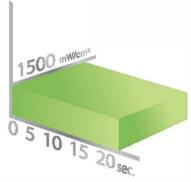

# **FEATURES**

- Maximum light intesity of 2,700 mW/cm²
- Cybird XD emits a wavelength range of 430~490 nm
- Cybird XD offers 2 advanced curing modes:

HIGH POWER (1,500 mW/cm²) PLASMA EMULATION ( 2,700 mW/cm²)

Plasma Emulation (1.5 - 3 seconds)

High Power (5 - 20 seconds)

**CURING MODES** 

# **TECHNICAL DATA**

- Wavelength Range: 430 490nm
- Irradiance Intesity: High Power Mode 1,500 mW/cm²
   Plasma Emulation Mode 2,700 mW/cm²
- · Charging Time: 2 hours
- Operation Time: 10 sec x 300 (when fully charged)