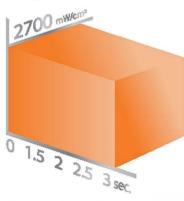

# **FEATURES**

- Maximum light intesity of 2,700 mW/cm²
- Cybird XD emits a wavelength range of 430~490 nm
- Cybird XD offers 2 advanced curing modes:

HIGH POWER (1,500 mW/cm²) PLASMA EMULATION ( 2,700 mW/cm²)

Plasma Emulation (1.5 - 3 seconds)

High Power (5 - 20 seconds)

**CURING MODES** 

# **TECHNICAL DATA**

- Wavelength Range: 430 490nm
- Irradiance Intesity: High Power Mode 1,500 mW/cm²
   Plasma Emulation Mode 2,700 mW/cm²
- · Charging Time: 2 hours
- Operation Time: 10 sec x 300 (when fully charged)