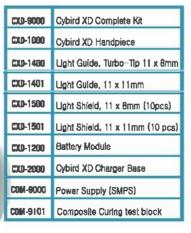

wavelength range of 430~490 nm
- Cybird XD offers 2 advanced curing modes:

HIGH POWER (1,500 mW/cm²) PLASMA EMULATION ( 2,700 mW/cm²)

- Only hand-picked premium quality light emitting diodes are used to ensure that every Cybird XD generates consistent power output
- Every light-cured material can be cured instantly and mostly within a few seconds
- Lightweight, space-saving, and ergonomic design offers maximum portability and effectency
- Cybird XD's body is made from industrial grade aluminum which ensures its robust durability and excellent heat dissapation
- Built—in overheating protection module prevents the device from overheating and guarantees safe and flawless performance at all times





Plasma Emulation (1.5 - 3 seconds)



High Power (5 - 20 seconds)

**CURING MODES** 







# **TECHNICAL DATA**

- Wavelength Range: 430 490nm
- Irradiance Intesity: High Power Mode 1,500 mW/cm²
   Plasma Emulation Mode 2,700 mW/cm²
- · Charging Time: 2 hours
- Operation Time: 10 sec x 300 (when fully charged)

Dimensions: Handpiece - 155 x 30 x 22'.6 (mm)
Charger Base - 120 x 120 x 85 (mm)
Power Adapter - 47 x 87 x 32 (mm)
AC Power Cord - 1.3 m

Light guide ~ 82 (mm)

Operating Condition: Temperature: -5° ~ +40°C
23° ~ 104°F

Relative Humidity: 10% ~ 85% Amblent Pressure: 80 ~ 106 kPa (23.62 lnHg ~ 31.30 inHg)



## DXM Co., Ltd - CORPORATE OFFICE

1003, Ilsantechnotown Bldg., 138 Ilsan-ro, Ilsandong-gu, Goyang-si, Gyeonggi-do, Korea (410-722) Tel: +82-70-4804-8275 Fax: +82-70-4804-8276 dxmoverseas@gmail.com | overseas@dxm.co.kr www.dxm.co.kr

### Dentazon Corp., US HEADQUART