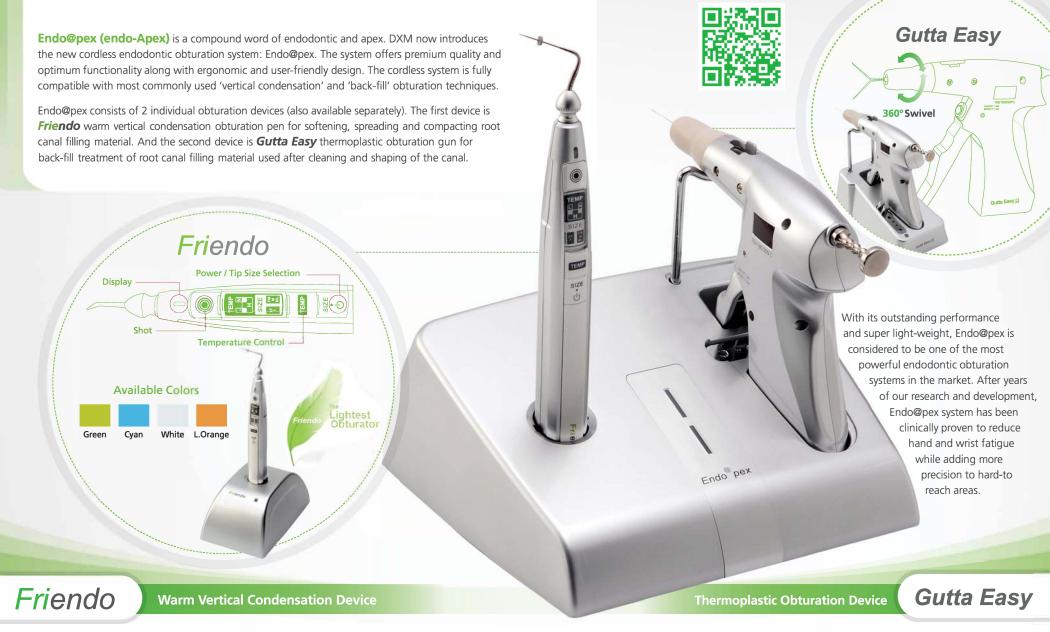

developer in dental equipment. During past years of operation, we have been dedicated to supplying most reliable and truly efficient dental examination / treatment products in private clinics, major hospitals along with laboratories. We highly concentrate on developing core technologies that are both innovative and user-friendly under competitive prices.

Baekseok 1-dong, Ilsandong-gu, Goyang-si, Gyeonggi-do, Korea

Tel. +82-31-909-8275 Fax. +82-31-909-8276

The Lightest and Most Efficient **Cordless Obturation System** 

## **PORTABILITY** Simply the lightest

- Maximum portability.
- Friendo warm vertical condensation device weighs almost 50% less than other brands.

### **Perfection in Balance**

- A weight centroid of the Friendo hand piece is located exactly in the middle and its weight is evenly distributed (front and back).

## **Easy Maintenance**

- 100% no solution required.
- Obturation device cleaning is now easier than ever.
- Simply follow the 5 step easy cleaning method.

**Maximum Efficiency** 

**CAPABILITY** 

#### 360° Swivel Mechanism(Patent)

- Allows user to freely adjust tip direction anytime during operation.
- Reduces hand and wrist fatigue.
- Adds more precision to hard-to-reach areas.