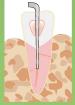

# **Clinical Case Study**

Select and fit a master apical cone that is equivalent in size to the taper of the canal being obturated.

5. Insert the Gutta Easy injection pipe into the root canal, then wait for 5 seconds in order to start softening process of obturated gutta percha inside