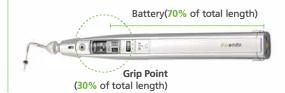

# COMFORTABILITY

### **Perfection in Balance**

- A weight centroid of the Friendo hand piece is located exactly in the middle and its weight is evenly distributed (front and back).