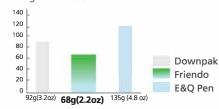

## **PORTABILITY** Simply the lightest

- Maximum portability.
- Friendo warm vertical condensation device weighs almost 50% less than other brands.