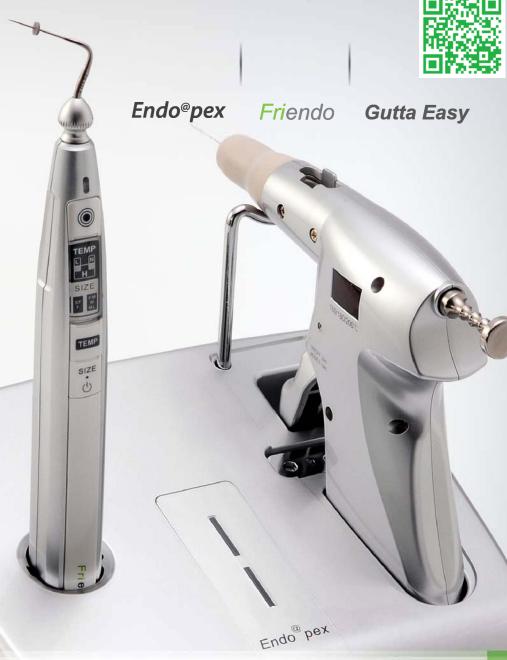

Baekseok 1-dong, Ilsandong-gu, Goyang-si, Gyeonggi-do, Korea

Tel. +82-31-909-8275 Fax. +82-31-909-8276

The Lightest and Most Efficient **Cordless Obturation System** 

## **PORTABILITY** Simply the lightest

- Maximum portability.
- Friendo warm vertical condensation device weighs almost 50% less than other brands.

### **Perfection in Balance**

- A weight centroid of the Friendo hand piece is located exactly in the middle and its weight is evenly distributed (front and back).

## **Easy Maintenance**

- 100% no solution required.
- Obturation device cleaning is now easier than ever.
- Simply follow the 5 step easy cleaning method.

**Maximum Efficiency** 

**CAPABILITY** 

#### 360° Swivel Mechanism(Patent)

- Allows user to freely adjust tip direction anytime during operation.
- Reduces hand and wrist fatigue.
- Adds more precision to hard-to-reach areas.