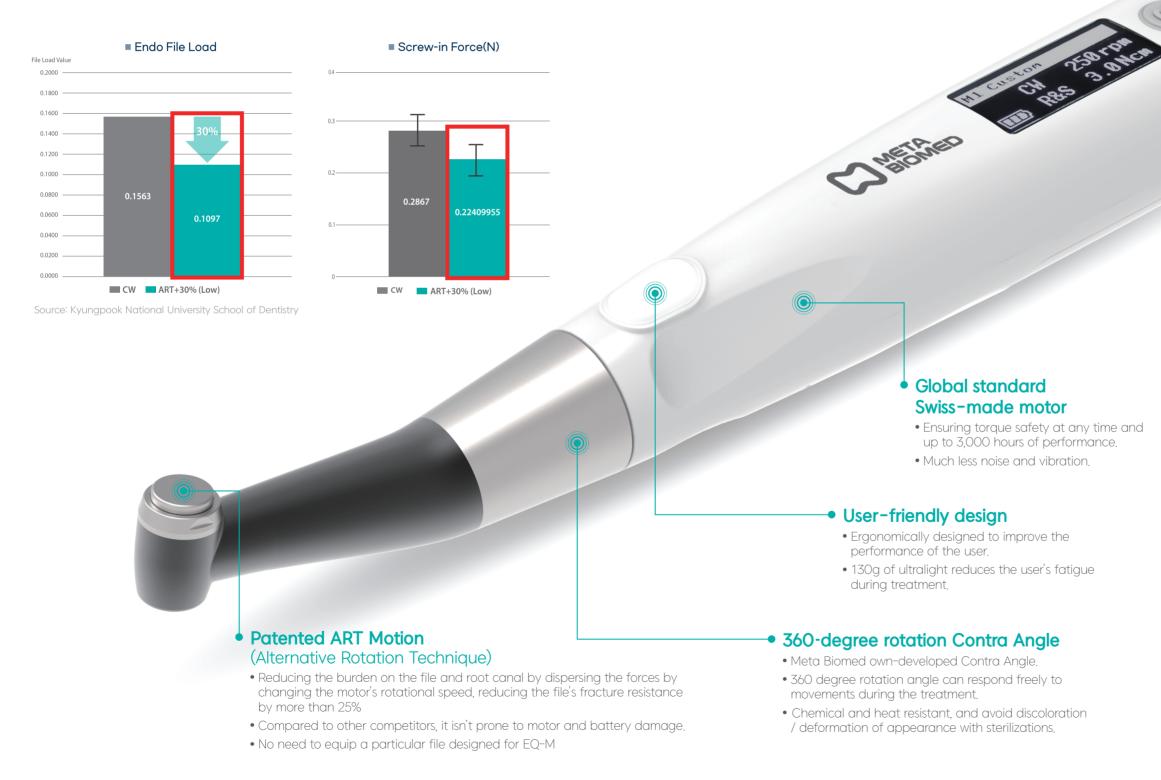

## Patented high-performance ART Motion that increases file fracture resistance by 25% and more

(Endodontic motor control method of dental handpiece, No.10-2021-0040579)

ART Motion is a new concept of motor control that reduces the load on the file and the root canal by dividing the forces into multiple procedures, like refining jewelry.

EQ-M with ART Motion will let your clinic have competitiveness and enhance patient satisfaction overwhelmingly.