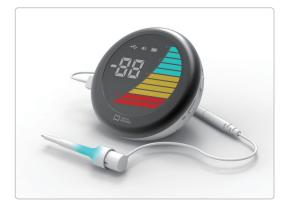

## Light Guide with connecting EQ-Pex

• Light from the main button of EQ-M and File holder B of EQ-Pex allows intuitive verification of measurements and accurate diagnosis in real-time during the treatment.