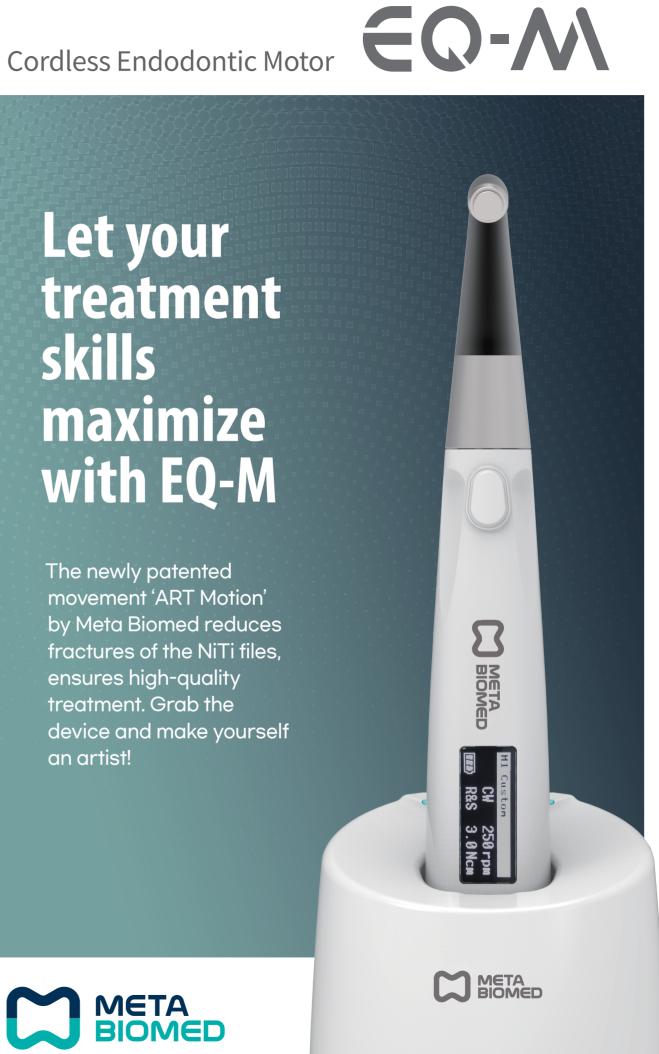

# Let your treatment skills maximize with EQ-M

The newly patented movement 'ART Motion' by Meta Biomed reduces fractures of the NiTi files, ensures high-quality treatment. Grab the device and make yourself an artist!