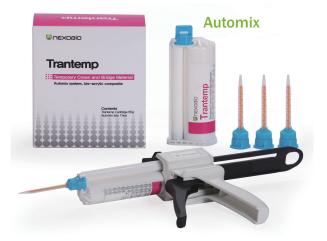

### Trantemp

Esthetic Temporization Material Bis-Acrylate-Composite

#### Indications

- Crowns and Bridges
- Veneers, Inlays and Onlays
- Also indicated for long-term temporization

#### **Benefits**

- Stronger temporary with long-term durability
- Quick intraoral set
- Highest fracture resistance
- Four natural looking shades

#### Package

• Trantemp Automix Cartridge (65g X1ea) [Shade : A1, A3, A3, B2] Mixing tips (15ea)