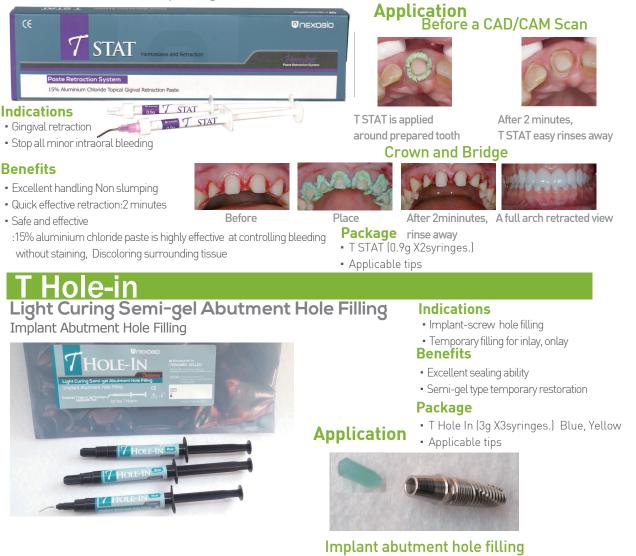

### **T STAT** Paste Retraction System

15% Aluminium Chloride Topical Gigival Retraction Paste Hemostasis and Retraction