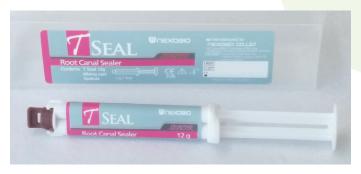

### T SEAI

**Root Canal Sealer** 

### T SEAL is a epoxy resin based root canal sealer which is a paste-paste type of dual syringe.

www.nexobio.com

Package

Spatula

Mixing pad

T SEAL (12q X1syringes.)

#### Indications

Permanent root canal sealing

Thermal obturation

#### **Benefits**

- Excellent biocompatibility
- Easy to mix paste-paste
- Good sealing ability
- Insoluble in tissue fluids