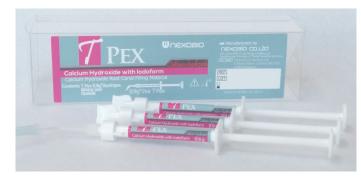

## **T PEX**

Calcium Hydroxide with lodoform Temporary Root Canal Filling Material

#### Indications

- Weeping canal
- Formation of a hard tissue barrier
- Root canal filling for decidous teeth
- Internal & external root resorption

#### **Benefits**

- Excellent antibacterial effect and radiopacity
- Premixed paste
- Syringe typ for easy delivery
- Disposable tips

#### Package

- T PEX (0.9g X3syringes.)
- Applicable tips