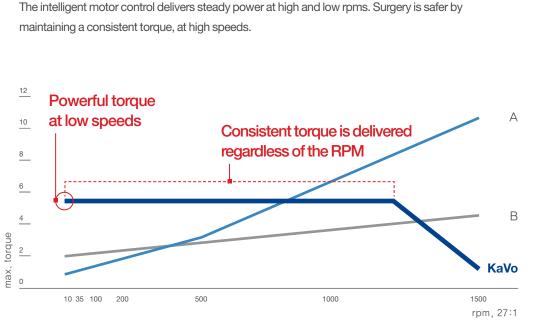

### Intelligent motor control

# SM5 provides consistent torque force for stable implant insertion