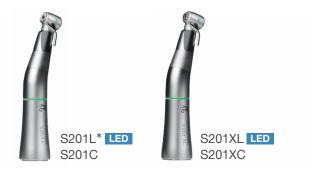

#### Contra-angle 20:1

- · Round, detachable bur
- · Head and shank disassemble for easy cleaning
- · Robust head gears and ball bearings for long service life
- · Reduced head size with internal cooling system
- Max. speed : 15-2000rpm
- Max. torque : 55Ncm
- \*Basic components: S201L

S11L LED S11C