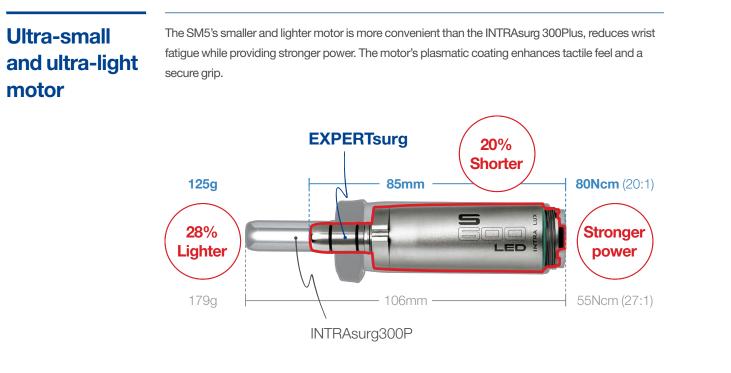

# SM5's micro-motor is incredibly convenient to use due to its smaller size, lighter body, and stronger power