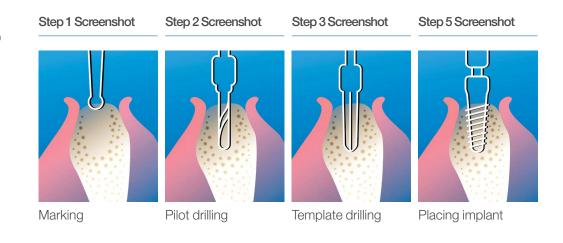

Surgical procedures are displayed as visual cues ranging between 4 to 10 steps, providing the operator an intuitive and accurate understanding of what stage of the surgical procedure. In addition, the clinician can personalize the visual cues to suit his/her needs.

**Visual cues** of surgical procedures ranging between 4 to 10 steps