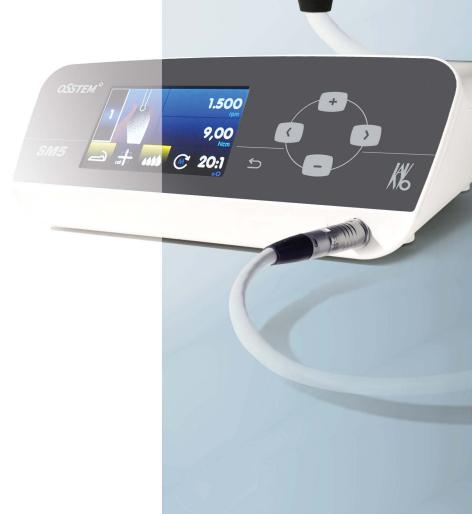

# A wide and clear color screen displays visual cues of the surgical procedure

When changing the motor torque value, the new setting can be calibrated with a single touch of a

### Maximized visibility

The 4.3-inch color screen displays more information than the INTRAsurg 300Plus and can be viewed from any angle.

SM5

Clear, colorful & large display

INTRAsurg300P 7:1Lux 0.0 Ncm

Standard mono display