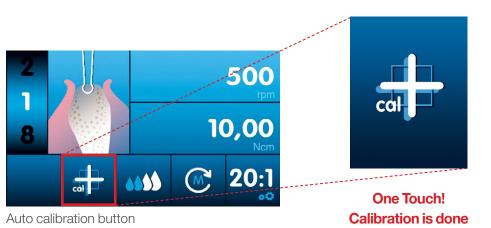

#### Significant improvement to the motor line

Solid connection that can withstand repetitive stress to the line

**One Touch** Auto Calibration

## button without any additional equipment.

# A wide and clear color screen displays visual cues of the surgical procedure

When changing the motor torque value, the new setting can be calibrated with a single touch of a