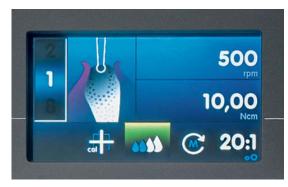

# A wide and clear color screen displays visual cues of the surgical procedure

When changing the motor torque value, the new setting can be calibrated with a single touch of a

### Maximized visibility

The 4.3-inch color screen displays more information than the INTRAsurg 300Plus and can be viewed from any angle.

SM5

Clear, colorful & large display

INTRAsurg300P 7:1Lux 0.0 Ncm

Standard mono display

**Visual cues** of surgical procedures ranging between 4 to 10 steps