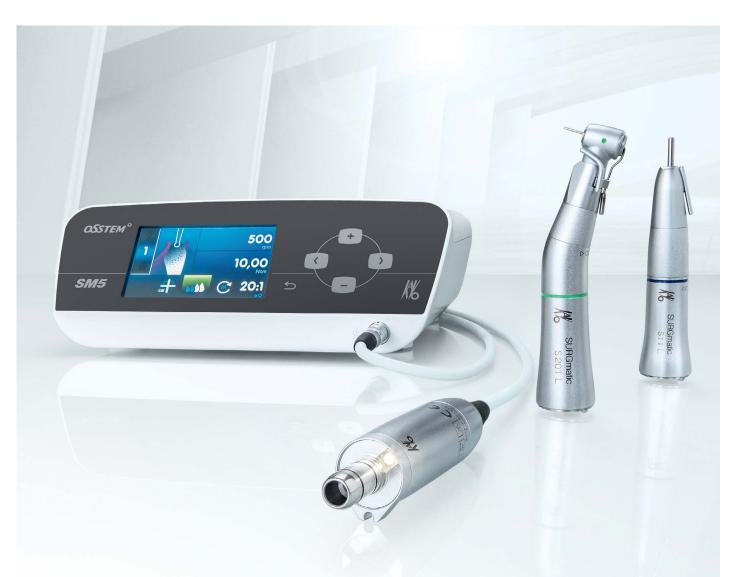

# SM5's micro-motor is incredibly convenient to use due to its smaller size, lighter body, and stronger power

# SM5 provides consistent torque force for stable implant insertion

### Intelligent motor control

## **Technical Specification**

| WXLXH                 | 265x255x100mm                           |
|-----------------------|-----------------------------------------|
| Weight                | 1.9kg (foot pedal: 1.1kg / motor: 125g) |
| Input voltage         | 100-240V                                |
| Speeds                | 300-40,000rpm                           |
| Max. torque for motor | 80Ncm                                   |
| Pump flow rates       | 30-100ml/min                            |
| Cable length          | Foot pedal: 2.5m / Motor: 2m            |