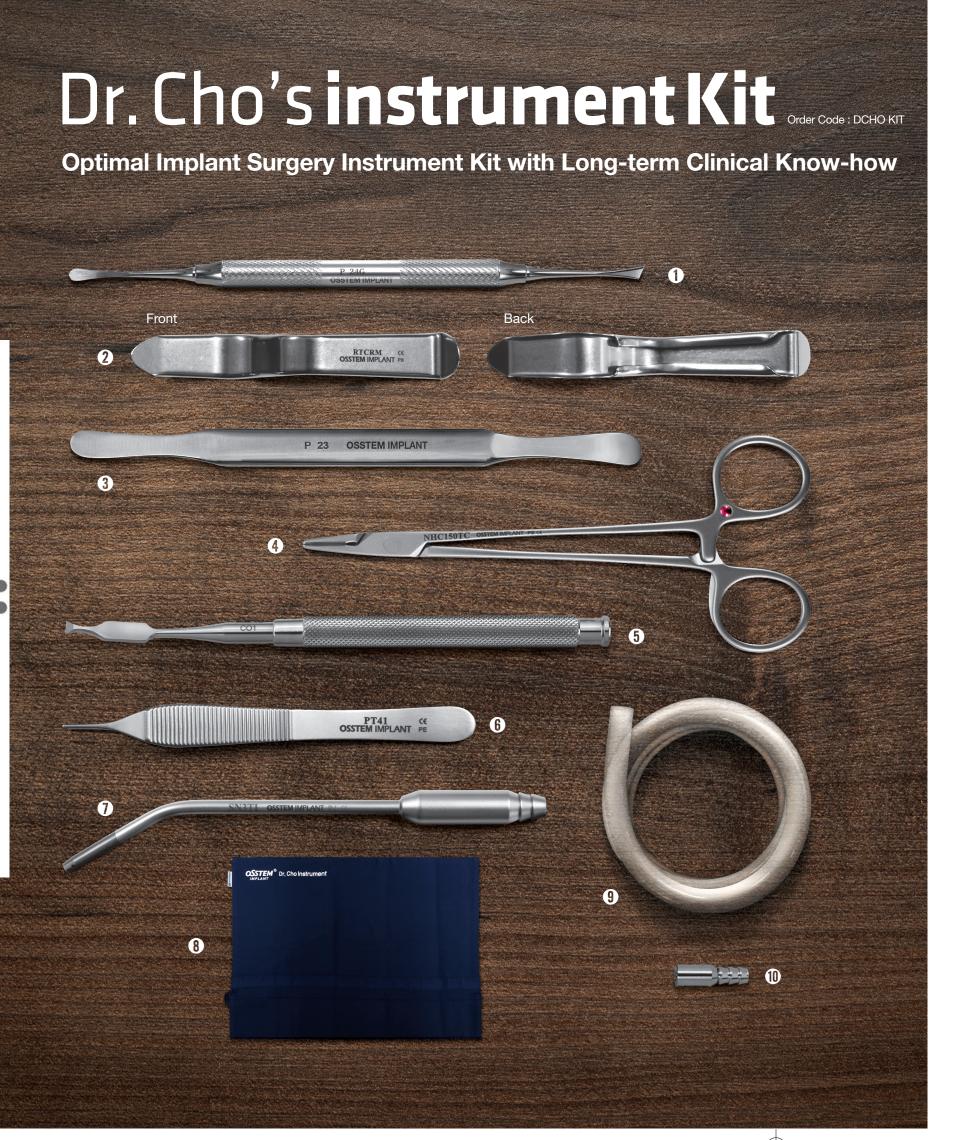

#### 1. Periosteal Elevator

- · Comparing to Molt 9, with narrow width, fine and precise surgery possible
- The instrument lifting the mucosal periosteum after cutting the gingival tissue

#### 2. Minesota Retractor

- · Improving gripping area for long time use, which reduces hand fatigue (patent)
- The device that can secure the visibility by pulling the mouth, cheeks, etc.

#### 3. Periosteal Elevator Selden

• The device that lifts and fixes the mucosal periosteum after cutting the gingival tissue

#### 4. Needle Holder, Crile-Wood, TC

- Preventing the situation of being caught intermittently by bevel processing in the middle of the needle holder
- Tungsten carbide treatment in the Beak area enables retaining fine sutures, thereby increasing the convenience of the procedure.

#### 5. Ochsenbein Chisel

- · Useful when collecting a small amount of autogenous bone
- · The blade is toward the front

#### 6. Tissue Forcep, ADSON

• The instrument catching the gingival without hurting the soft tissue due to no protrusion on the inner surface.

#### 7. Titanium Suction Tip

· High durability with titanium tip (inner diameter 3mm)

#### 8. Dr.Cho's Instrument Pouch

- · Using for the storage and sterilization of instruments
- · Size 470X400mm

#### 9. Extension Hose

- · Hose for extension, connecting to unit chair suction
- · Possible for autoclave sterilization (silicone material)
- · Cleaning in transparent, Easy in dealing with

#### 10. Extension Hose Adapter

· Adaptor to connect to unit chair suction

오스템 Implant surgery kit\_EN.indd 1 2017-03-08 오전 10:05 48