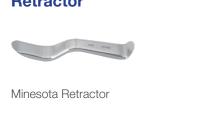

#### 2. Minesota Retractor

- · Improving gripping area for long time use, which reduces hand fatigue (patent)
- The device that can secure the visibility by pulling the mouth, cheeks, etc.