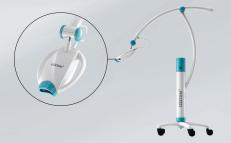

#### **LED Light Scanner to Enhance Whitening Effect**

- · Light energy evenly dispersed from the anterior to the oral cavity
- Quickly maximize whitening effect

#### **Wearable Light without Time** and Space Constraints

- Necklace-type light transmitter that can be used anywhere at any time
- Simple and light fit