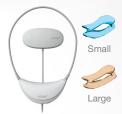

#### **Wearable Light without Time** and Space Constraints

- Necklace-type light transmitter that can be used anywhere at any time
- Simple and light fit