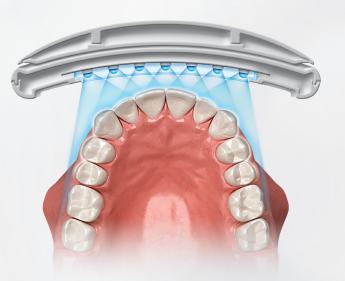

#### **LED Light Scanner to Enhance Whitening Effect**

- · Light energy evenly dispersed from the anterior to the oral cavity
- Quickly maximize whitening effect