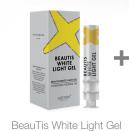

#### **How to Use**

Set of Whitener + Light Transmitter (5minutes 3times a day, 1week use)

Light transmitting (5min)

Whitened

BeauTis White Light

#### Whitener Only (30minutes 2time a day, 2week use)

Whitened

Paste and maintain (30minutes)

BeauTis White Gel

Paste

오스템 BEUTIS WHITE-en.indd 1