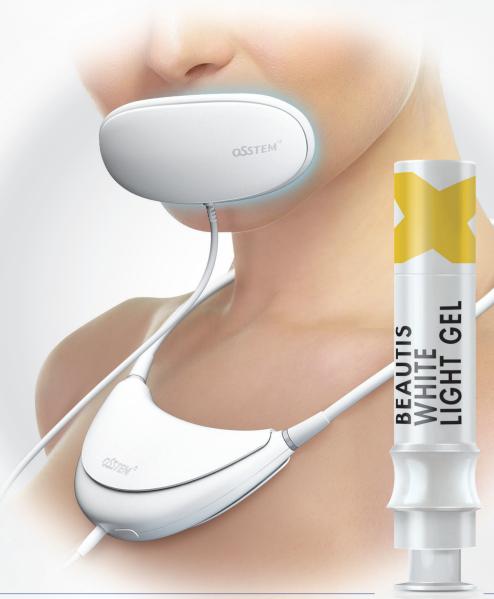

## **BEAUTIS WHITE**

- · Maintain whitening effect after expert whitening treatment
- · Colored teeth whitening after orthodontic treatment
- · Safe whitening for sensitive patients

#### **Wearable Light without Time** and Space Constraints

- Necklace-type light transmitter that can be used anywhere at any time
- Simple and light fit

#### **How to Use**

Set of Whitener + Light Transmitter (5minutes 3times a day, 1week use)

Light transmitting (5min)

Whitened

BeauTis White Light

#### Whitener Only (30minutes 2time a day, 2week use)

Whitened

Paste and maintain (30minutes)

BeauTis White Gel

Paste

오스템 BEUTIS WHITE-en.indd 1