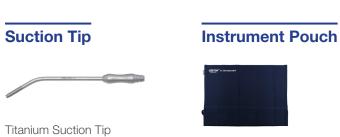

#### 7. Titanium Suction Tip

· High durability with titanium tip (inner diameter 3mm)

#### 8. Dr.Cho's Instrument Pouch

- · Using for the storage and sterilization of instruments
- · Size 470X400mm