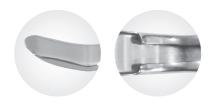

#### 1. Periosteal Elevator

- · Comparing to Molt 9, with narrow width, fine and precise surgery possible
- The instrument lifting the mucosal periosteum after cutting the gingival tissue