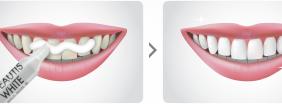

## **BEAUTIS WHITE**

- · Maintain whitening effect after expert whitening treatment
- · Colored teeth whitening after orthodontic treatment
- · Safe whitening for sensitive patients

#### **Excellent Whitening Effect**

A hypoallergenic tooth whitener for removing colored matter