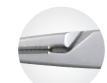

#### 3. Periosteal Elevator Selden

• The device that lifts and fixes the mucosal periosteum after cutting the gingival tissue